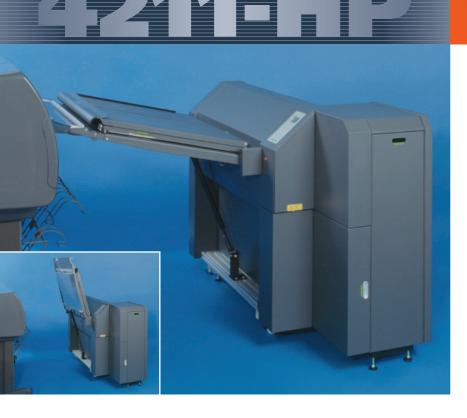

#### Tiltable bridge

The bridge of the **estefold 4211-HP** is perfect for easy adjustment to the outlet height of the printer. The bridge can be set vertically to allow access to the back of the printer.

#### Easy control online

The **estefold 4211-HP** can be operated from the user's PC (via a serial connection to Ratio Plotbase). Just select fold style and finishing options and the system will do the rest. The position of drawings is checked automatically, and error messages report any faults in printing and folding.