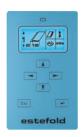

## Menu-driven: 8 Fold Styles

#### Reliable operation

The large LCD display makes it easy to select one of the 8 fold styles with the arrow key. The corresponding width of the panel and margin are displayed, so it is almost impossible to make a mistake.

The user may edit fold styles within the following limits:

- Panel width: 180 mm 210 mm
- Margin width: 0 mm 30 mm
- Cross fold 297/305 mm (optional)

All the settings entered are retained when the folder is switched off.