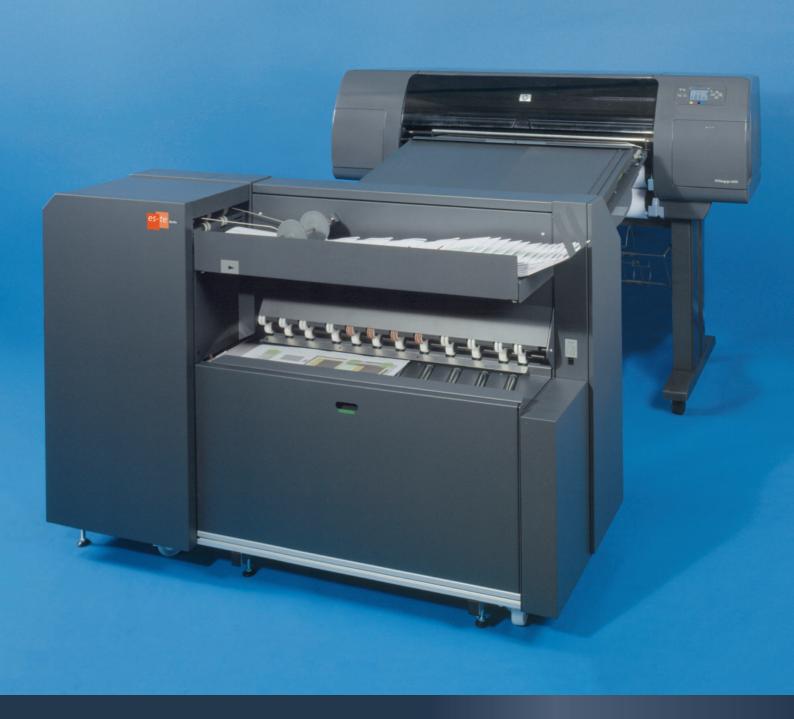

## **High Quality Large Format Folding System**

estefold 4211-HP

# At Home Online: estefold 4211-HP

#### **Application**

Computer-aided folding of large format copies and plots. Fully automatic, so it can run overnight, for example. Ideal for medium to high print volumes. It handles all document sizes up to a width of 930 mm and a length of 4000 mm (6000 mm option available, 2500 mm for cross fold). Folding to standard DIN formats and other sizes.

#### Tiltable bridge

The bridge of the **estefold 4211-HP** is perfect for easy adjustment to the outlet height of the printer. The bridge can be set vertically to allow access to the back of the printer.

#### Easy control online

The **estefold 4211-HP** can be operated from the user's PC (via a serial connection to Ratio Plotbase). Just select fold style and finishing options and the system will do the rest. The position of drawings is checked automatically, and error messages report any faults in printing and folding.