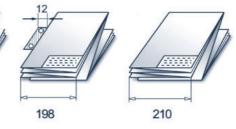

The **pivoting tab applicator** applies hanging strips to 198 mm and 210 mm wide packages.

Folders by **es-te** – setting the standards in large format folding technology. Contact us for further details: